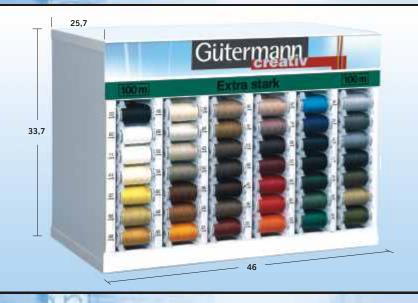

| Assortment   | SVK A 42 Extra Strong |
|--------------|-----------------------|
| Slots        | 42                    |
| Rows x slots | 6 x 7                 |

Article description

Extra Strong
M 782