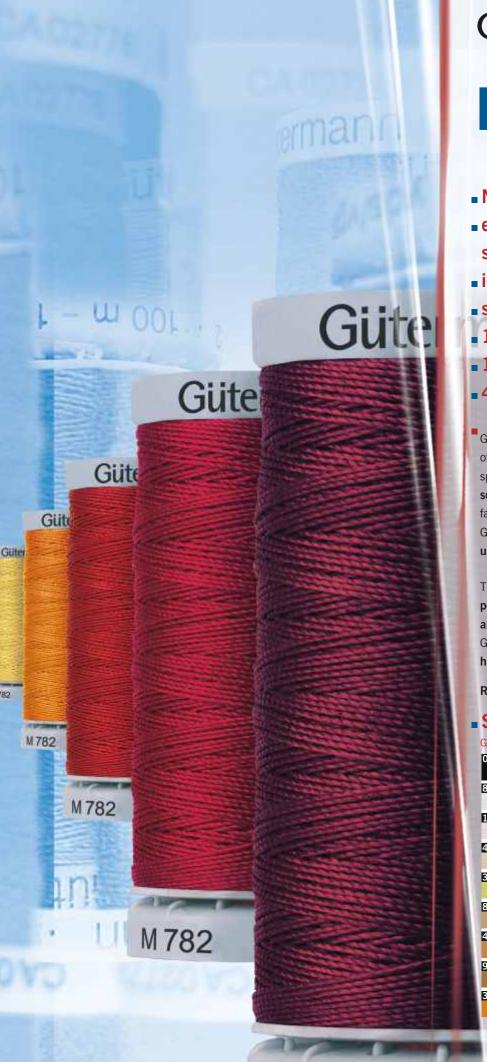

## Extra Strong M 782

- No 40, very high break point
- engineered to cope with highly stressed seams
- ideal for denim fabrics
- soft, high extension
- 100 m reel
- 100 % polyester 🗺 🛲 🕑
- 45 shades

Gütermann creativ Extra Strong M 782 in no 40 offers a particularly high break point and is specifically engineered to cope with highly stressed seams. It is also suitable for sewing heavier weight fabrics such as denim, leather, furniture and tents. Gütermann creativ Extra Strong M 782 can also be used in numerous craft applications.

M 782