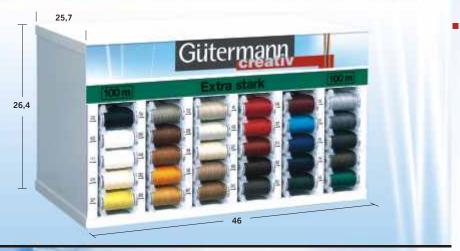

## **Extra Strong**

M 782

Gütermann creativ Extra Strong M 782 is available in two attractive and practical display units containing either 30 or 42 shades.

| Assortment   | SVK A 30<br>Extra Strong |
|--------------|--------------------------|
| Slots        | 30                       |
| Rows x slots | 6 x 5                    |